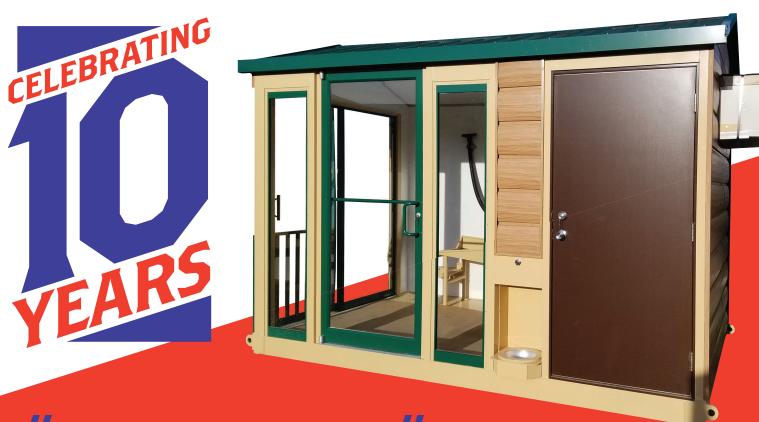

## **MOUR UNITS**

- Aluminum Frame
- Customizable Colors
- Engineered and Constructed in the USA
- Bowser Bowl® Pet Drinking Fountain
- Dryer and Vacuum Included
- ADA Compliant
- ETL Certified

**MSRP** \$49,250 06/2021