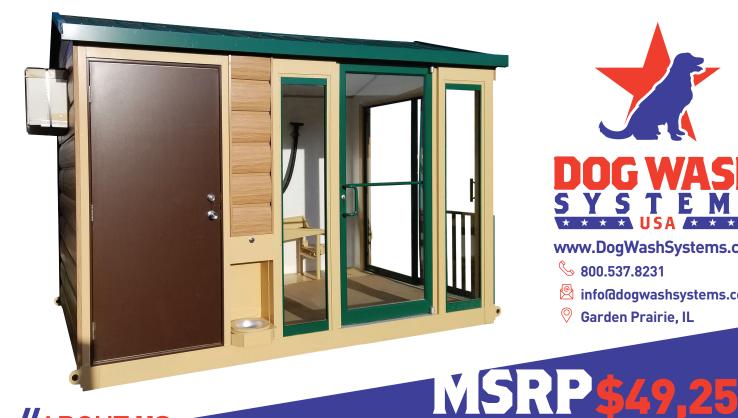

### ABOUT US

Dog Wash Systems, USA, manufactured by CCSI International, has been the leading manufacturer of pet washes since 2009. Featuring 6 unique soaps and treatments, our dog washes are easy to operate and even easier to maintain. Our units are made to order right here in the USA at our factory in Garden Prairie, Illinois. If you'd prefer a different color scheme then what we've come up with, let us know! Customization is included in the cost of the unit. After your dog wash is built, it will arrive fully assembled and ready to be hooked up to your utilities. Our dog washes are fully modular so if you need to pick up and move to another location, no sweat! Just disconnect from your water and electric and throw it on a truck.

## //OUR UNITS

- Aluminum Frame
- Customizable Colors
- Dryer and Vacuum Included
- ADA Compliant & ETL Certified
- Engineered & Constructed Bowser Bowl® Pet in the USA
- **Drinking Fountain**