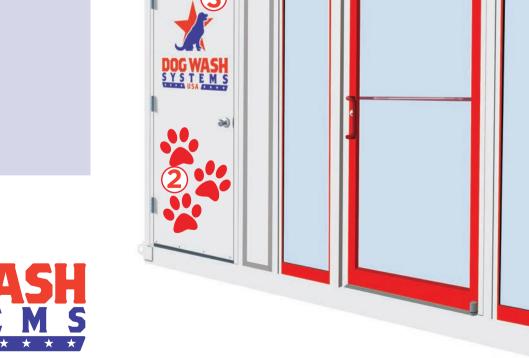

### **Uneditable Decals - Inside Unit**

These decals cannot be edited and must be applied.



\*Dollar amount and Time adjustable based on owner preference

## **Uneditable Decals - Outside Unit**

These decals cannot be edited and must be applied.

| ſ | MONEY<br>REMOVED |
|---|------------------|
| l | DAILY            |

#### **Customizable Decals - Outside Unit**

These decals can be completely customized to match your brand!





# 4. DOG WASH 🗶 SYSTEMS

### **Customizable Decals - Inside Unit**

DOG WASH X SYSTEMS USA

1

These decals can be completely customized to match your brand!



\*Treatments and layout of components must remain in position



The information cannot be changed. Color can be altered to match your brand.







## **CUSTOMIZE YOUR SINGLE MODULAR BUILDING!** \*Decals not to scale