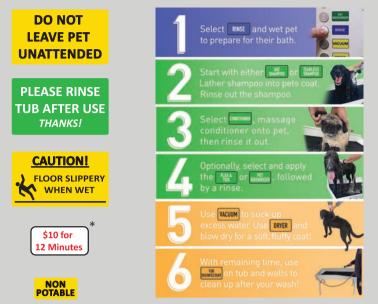

### **Customizable Decals - Inside Unit**

DOG WASH X SYSTEMS USA

1

These decals can be completely customized to match your brand!

\*Treatments and layout of components must remain in position

The information cannot be changed. Color can be altered to match your brand.